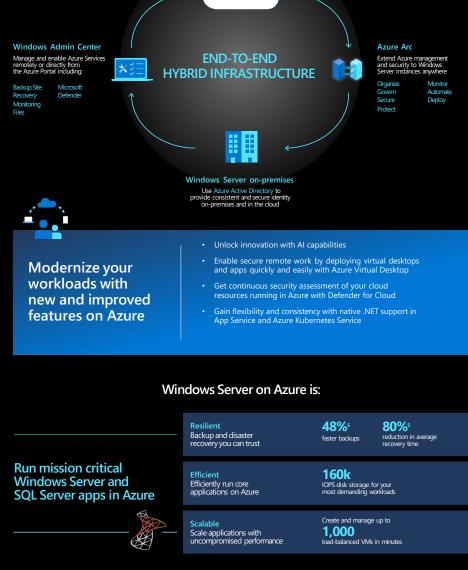

Save up to 80%

Migrate to Azure VMs and modernize with Azure Services such as **Azure**  Azure Automanage App Services Azure Kubernetes Service Azure Virtual Desktop Azure SQL

We can help you plan and implement your cloud migration. Let's connect to start building your migration plan to Azure today